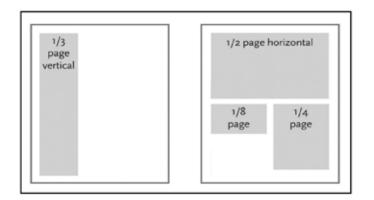

## Page Specifications

7.75 x 10 inches. Perfect Bound.

# Ad Size Width x Height

| Full Page                                      | 6.6875" x 8.81"   |
|------------------------------------------------|-------------------|
| Full page, full bleed (trim size: 7.75" x 10") | 8" x 10.25"       |
| Third page vertical                            | 2.13" x 8.81"     |
| Half page horizontal                           | 6.6875" x 4.1875" |
| Quarter page vertical                          | 3.25" x 4.1875"   |
| Eighth page horizontal                         | 3.25" x 2"        |